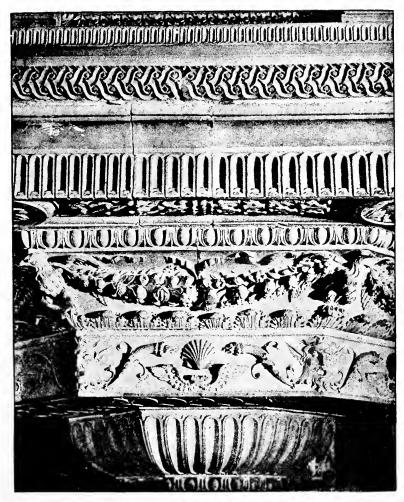

PLATE 8.

PLATE 9.

TO VAY ON A CHIEF

CORNICE IN THE HALL OF THE 200. PALAZZO VECCHIO, FLORENCE

PLATE 10.

The state of the s

FROM PULPIT IN THE CHURCH OF SANTA CROCE, FLORE...CE

PLATE 11.